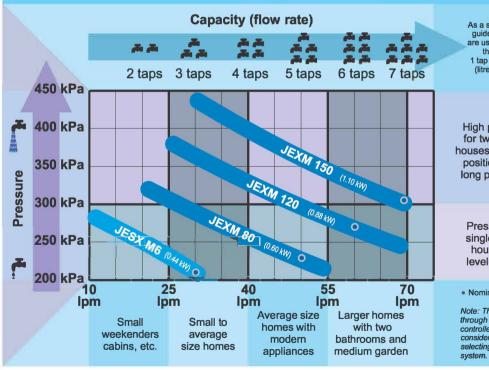

### JESX & JEX Jet Pumps

- Jet & venturi assisted.
- Ideal for suction lift.

#### **JESX & JEX** Stainless steel jet pumps

As a simple selection guide, tap symbols are used to represent the flow rate. 1 tap = 10 to 12 lpm (litres per minute)

High pressure for two storey houses, elevated positions, and long pipe runs.

> Pressure for single storey houses on level ground

Nominal duty point

Note: The pressure loss through any automatic controller needs to be considered when selecting a suitable system.

Specifications subject to change without notice