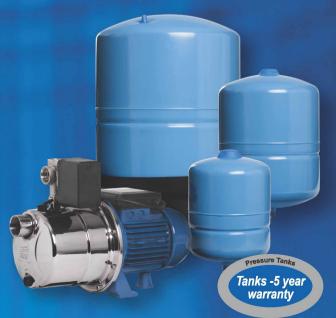

### **Pressure Switch & Tanks**

- Traditional systems with pressure switch, pressure gauge and chrome plated 5 way tee.
- Steel tanks with stainless steel pipe connection.