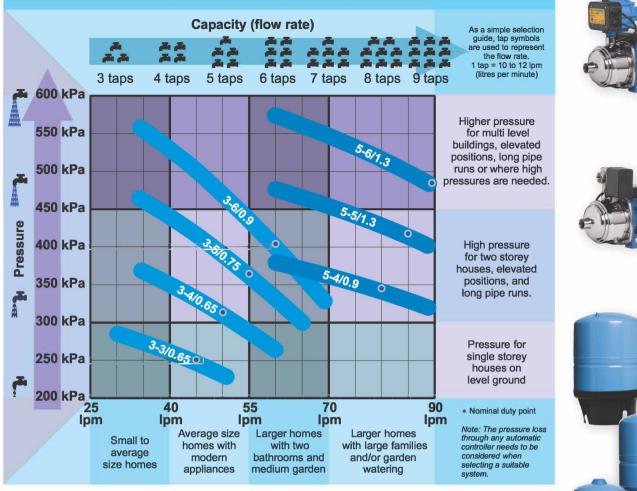

#### **JESX & JEX** Stainless steel jet pumps

As a simple selection guide, tap symbols are used to represent the flow rate. 1 tap = 10 to 12 lpm (litres per minute)

High pressure for two storey houses, elevated positions, and long pipe runs.

> Pressure for single storey houses on level ground

Nominal duty point

Note: The pressure loss through any automatic controller needs to be considered when selecting a suitable system.

Specifications subject to change without notice