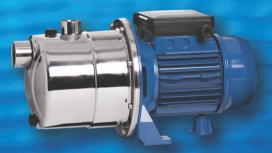

### JESX & JEX Jet Pumps

- Jet & venturi assisted.
- Ideal for suction lift.

#### **JESX & JEX** Stainless steel jet pumps

As a simple selection guide, tap symbols are used to represent the flow rate. 1 tap = 10 to 12 lpm (litres per minute)

High pressure for two storey houses, elevated positions, and long pipe runs.