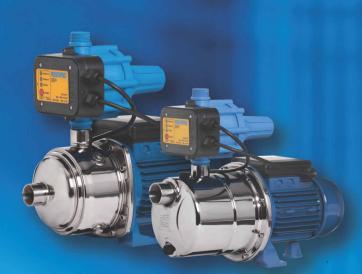

## **Automatic Controllers**

- Quality European Presscontrol®.
- Anti-cycling no pressure fluctuations.
- No need for a pressure tank.
- Run dry protection.
- Easy installation no adjustments necessary.